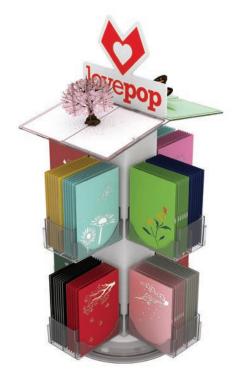

# FLOOR DISPLAY DI2017

Holds 48 Card Designs 16" W x 63" H Base Diameter: 16 in. Header: 14.4" H x 18" W 26 lbs per unit

# COUNTER DISPLAY

DI2019

Holds 16 Card Designs 16" W x 22.6" H Base Diameter: 12.3" Header: 9.5" H x 7.5" W 13 lbs per unit<sup>1</sup>