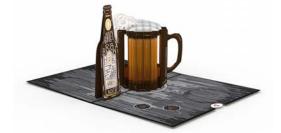

d Designs 16" W x 22.6" H Base Diameter: 12.3" Header: 9.5" H x 7.5" W 13 lbs per unit<sup>1</sup>



# MERCHANDISING

Spring & Summer 2020

# SLAT WALL DI0401

Holds 8-10 card designs Units of 2'  $\times$  2' 1'  $\times$  2' Footprint 5 lbs per unit<sup>1</sup>

Requires Slat Wall shelving





# SHOEBOX COUNTERTOP

DI0399

Holds 8 card designs  $6" W \times 9" H$  Base:  $6.5" W \times 12" L$  Filled: Up to 12" W, 13" H 3 lbs per unit<sup>1</sup>





# SINGLE LOVEPOP RISER

DI1509

Holds 1 card design 3" H x 9" D







# LOVEPOP WINDOW VINYL

DI0405

17" W x 11" H





# WHOLESALE FLIPBOOK

DI1889

Holds 8 card designs 7.75" x 6" x 2.75"





# Best sellers

Spring & Summer 2020



Spring & Summer 2020

### Artistic Thank you

5 x 7" \$13 LP2121







#### Beer

5 x 7" \$13 LP2113







#### **Birdhouse**

5 x 7" \$13 LP2028







### Blue Morpho

5 x 7" \$13 LP1758







#### Butterfly

5 x 7" \$13 LP1583







#### Cardinal







Prices are suggested retail

Spring & Summer 2020

#### Champagne Pop

5 x 7" \$13 LP1935







# **Cherry Blossom**

5 x 7" \$13 LP1533







#### **Daisy Patch**

5 x 7" \$13 LP2010







### Dragonfly

5 x 7" \$13 LP1601







#### **Easter Basket**

5 x 7" \$13 LP2015







# Easter Bunny with Egg







Spring & Summer 2020

# **Easter Daisy Patch**

5 x 7" \$13 LP2055







#### **Firetruck**

5 x 7" \$13 LP1519







## Flamingo

5 x 7" \$13 LP1816







## Floral Birthday Cake

5 x 7" \$13 LP2117







#### Flower Basket

5 x 7" \$13 LP2075







### Graduation Ceremony







Prices are suggested retail

Spring & Su