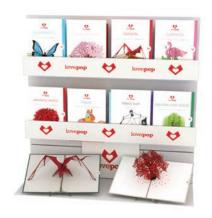

# SLAT WALL DI0401

Holds 8-10 card designs Units of 2'  $\times$  2' 1'  $\times$  2' Footprint 5 lbs per unit<sup>1</sup>

Requires Slat Wall shelving

# SHOEBOX COUNTERTOP

DI0399

Holds 8 card designs  $6" W \times 9" H$  Base:  $6.5" W \times 12" L$  Filled: Up to 12" W, 13" H 3 lbs per unit<sup>1</sup>