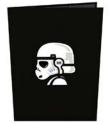

### $\begin{array}{c} \text{Imperial} \\ \text{Stormtrooper}^{^{\text{\tiny{M}}}} \end{array}$

5 x 7" \$15 LP1776