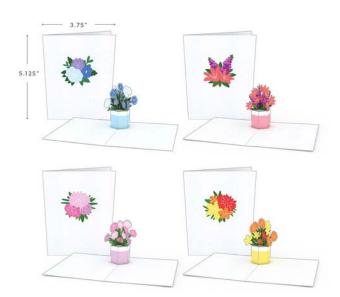

3 LP1678







### Winter Willow Scene MM

5 x 7" \$13 LP1677





# Nautical

Spring & Summer 2020



# NAUTICAL

Spring & Summer 2020

#### Kraken

5 x 7" \$13 LP1119







# Mayflower Ship

5 x 7" \$13 LP1242







# Pirate Ship

5 x 7" \$13 LP1047







#### Sailboat

5 x 7" \$13 LP1176







#### U.S. Aircraft Carrier

5 x 7" \$13 LP1891







# **USCG** Eagle







# NAUTICAL

Spring & Summer 2020

# **USS Constitution**

5 x 7" \$13 LP1017







# Viking Ship

5 x 7" \$13 LP1243







# Young America







# Notecards

Spring & Summer 2020 Kathie, Thanks so r for your help

NOTECARD 4-PACK: FLORAL BOUQUET • LP2165

# NOTECARDS

Spring & Summer 2020

#### Notecard 4-Pack: Birthday

3.75 x 5.125" \$20 PA2150



#### Notecard 4-Pack: Flower Bouquet 3.75 x 5.125" \$20 PA2155





# Notecard 4-Pack: Butterfly 3.75 x 5.125"

\$20 PA2160



# Notecard 4-Pack: Holiday Cheer Thank you $3.75 \times 5.125$ "

\$20 PA2285





# NOTECARDS

Spring & Summer 2020

Notecard 4-Pack: Holiday Tree

3.75 x 5.125" \$20 PA2284























# Notecard 4-Pack: Santa

3.75 x 5.125" \$20 PA2281









#### Notecard 4-Pack: Sky High 3.75 x 5.125" \$20

PA2165





# NOTECARDS

Spring & Summer 2020

# Notecard 4-Pack: Snowflake Thank you

3.75 x 5.125" \$20 PA2286





# Notecard 4-Pack: Succulent

3.75 x 5.125" \$20 PA2145



842246121459

# Seasonal

Spring & Summer 2020



Spring & Summer 2020

#### #1 Dad

5 x 7" \$13 LP2086







#### Fall Bear

5 x 7" \$13 LP1074







#### **Fireworks**

5 x 7" \$13 LP1569







#### **Graduation Bear**

5 x 7" \$13 LP1543