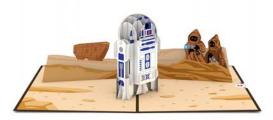

#### $R2\text{-}D2^{\text{\tiny{TM}}}$ and Jawas $^{\text{\tiny{TM}}}$

5 x 7" \$15 LP1800