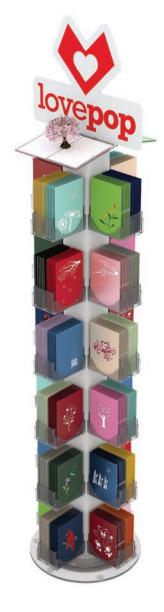

# FLOOR DISPLAY DI2017

Holds 48 Card Designs 16" W x 63" H Base Diameter: 16 in. Header: 14.4" H x 18" W 26 lbs per unit