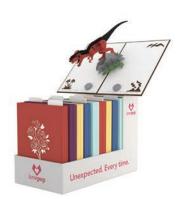

duct to your customers and preserve your packaged inventory. To support our partnership with you, we offer these cards complimentary.

# MERCHANDISING

Spring & Summer 2020



# FLOOR DISPLAY DI2017

Holds 48 Card Designs 16" W x 63" H Base Diameter: 16 in. Header: 14.4" H x 18" W 26 lbs per unit





# COUNTER DISPLAY

DI2019

Holds 16 Card Designs 16" W x 22.6" H Base Diameter: 12.3" Header: 9.5" H x 7.5" W 13 lbs per unit<sup>1</sup>



# MERCHANDISING

Spring & Summer 2020

# SLAT WALL DI0401

Holds 8-10 card designs Units of 2'  $\times$  2' 1'  $\times$  2' Footprint 5 lbs per unit<sup>1</sup>

Requires Slat Wall shelving





# SHOEBOX COUNTERTOP

DI0399

Holds 8 card designs  $6" W \times 9" H$  Base:  $6.5" W \times 12" L$  Filled: Up to 12" W, 13" H 3 lbs per unit<sup>1</sup>





# SINGLE LOVEPOP RISER

DI1509

Holds 1 card design 3" H x 9" D







# LOVEPOP WINDOW VINYL

DI0405

17" W x 11" H





# WHOLESALE FLIPBOOK

DI1889

Holds 8 card designs 7.75" x 6" x 2.75"





# Best sellers

Spring & Summer 2020



Spring & Summer 2020

### Artistic Thank you

5 x 7" \$13 LP2121







#### Beer

5 x 7" \$13 LP2113







#### **Birdhouse**

5 x 7" \$13 LP2028







### Blue Morpho

5 x 7" \$13 LP1758







#### Butterfly

5 x 7" \$13 LP1583







#### Cardinal







Prices are suggested retail

Spring & Summer 2020

#### Champagne Pop

5 x 7" \$13 LP1935







# **Cherry Blossom**

5 x 7" \$13 LP1533







#### **Daisy Patch**

5 x 7" \$13 LP2010







### Dragonfly

5 x 7" \$13 LP1601







#### **Easter Basket**

5 x 7" \$13 LP2015







# Easter Bunny w