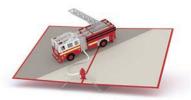

our partnership with you, we offer these cards complimentary.

# MERCHANDISING

Spring & Summer 2020



# FLOOR DISPLAY DI2017

Holds 48 Card Designs 16" W x 63" H Base Diameter: 16 in. Header: 14.4" H x 18" W 26 lbs per unit





# COUNTER DISPLAY

DI2019

Holds 16 Card Designs 16" W x 22.6" H Base Diameter: 12.3" Header: 9.5" H x 7.5" W 13 lbs per unit<sup>1</sup>



# MERCHANDISING

Spring & Summer 2020

# SLAT WALL DI0401

Holds 8-10 card designs Units of 2'  $\times$  2' 1'  $\times$  2' Footprint 5 lbs per unit<sup>1</sup>

Requires Slat Wall shelving





# SHOEBOX COUNTERTOP

DI0399

Holds 8 card designs  $6" W \times 9" H$  Base:  $6.5" W \times 12" L$  Filled: Up to 12" W, 13" H 3 lbs per unit<sup>1</sup>





# SINGLE LOVEPOP RISER

DI1509

Holds 1 card design 3" H x 9" D







# LOVEPOP WINDOW VINYL

DI0405

17" W x 11" H





# WHOLESALE FLIPBOOK

DI1889

Holds 8 card designs 7.75" x 6" x 2.75"





# Best sellers

Spring & Summer 2020



Spring & Summer 2020

### Artistic Thank you

5 x 7" \$13 LP2121







#### Beer

5 x 7" \$13 LP2113







#### **Birdhouse**

5 x 7" \$13 LP2028







### Blue Morpho

5 x 7" \$13 LP1758







#### Butterfly

5 x 7" \$13 LP1583







#### Cardinal







Prices are suggested retail

Spring & Summer 2020

#### Champagne Pop

5 x 7" \$13 LP1935







# **Cherry Blossom**

5 x 7" \$13 LP1533







#### **Daisy Patch**

5 x 7" \$13 LP2010







### Dragonfly

5 x 7" \$13 LP1601







#### **Easter Basket**

5 x 7" \$13 LP2015







# Easter Bunny with Egg







Spring & Summer 2020

# **Easter Daisy Patch**

5 x 7" \