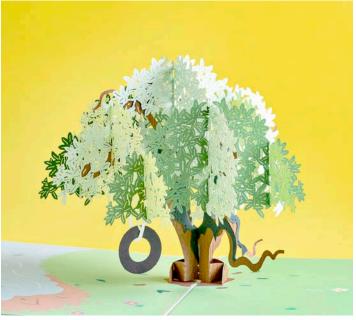

#### Jacaranda Tree

5 x 7" \$13 LP1754

#### Jacaranda Tree

Spring & Summer 2020