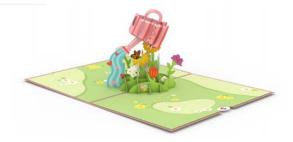

## Mother's Day Watering Can

Spring & Summer 2020

# Mother's Day Watering Can

5 x 7" \$13 LP2073