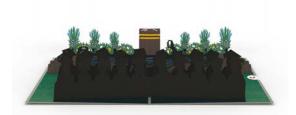

# FLOOR DISPLAY DI2017

Holds 48 Card Designs 16" W x 63" H Base Diameter: 16 in. Header: 14.4" H x 18" W 26 lbs per unit

# COUNTER DISPLAY

DI2019

Holds 16 Card Designs 16" W x 22.6" H Base Diameter: 12.3" Header: 9.5" H x 7.5" W 13 lbs per unit<sup>1</sup>