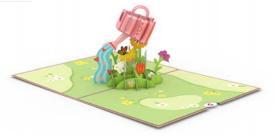

## Mother's Day Watering Can

Spring & Summer 2020

# Mother's Day Watering Can

5 x 7" \$13 LP2073