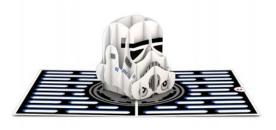

### $\begin{array}{c} \text{Imperial} \\ \text{Stormtrooper}^{^{\text{\tiny{M}}}} \end{array}$

5 x 7" \$15 LP1776