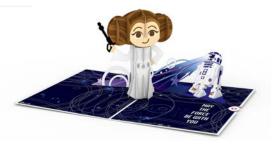

#### Princess Leia™ Birthday

5 x 7" \$15 LP2096

#### $R2\text{-}D2^{\text{\tiny{TM}}}$ and Jawas $^{\text{\tiny{TM}}}$

5 x 7" \$15 LP1800